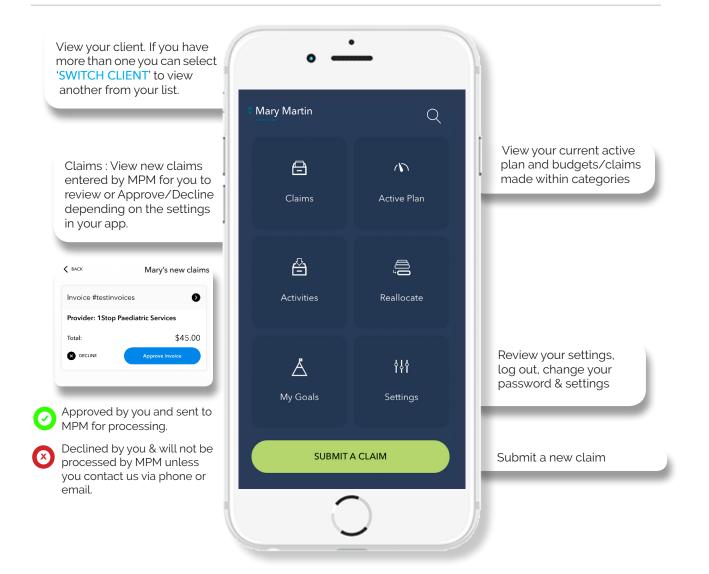

**2.** Log in with your User email address and password to view your client or choose from a list and switch between clients if you have more than one. If you are not a User or unsure if you have a login please contact us. Note you need to have a client with an active plan and be signed up with My Plan Manager to access our phone apps and online portal.